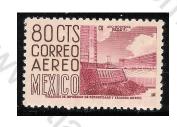

## Ciudad Universitaria \$ 0.80 airmail, perf. 10.5, No luminiscent, paper # 2, horizontal watermark

With this series of articles we want to highlight the most popular, and at the same time most valuable, pieces of each permanent series, the Mexico series Arquietectura y Arqueología (1950 - 1975) being the one we have in turn, and within it, we will talk about the Ciudad Universitaria \$ 0.80 airmail, perforation 10.5, horizontal watermark, no luminescent <u># 2 paper</u> like the one shown here: MM. Ofiangui. Con

74

Man Olianoui. Com Ma Ciudad Universitaria \$ 0.80 airmail, No luminiscent, paper # 2 perforation 10.5, plate 36.0, innitials "LQ" imprint complete, engraved Watermark "Mex-Mex" etiangui # aa065 Scott# C213 Print run: unknown Estimated value based on published transactions, from \$ 90 to \$ 140 USD as of 2024