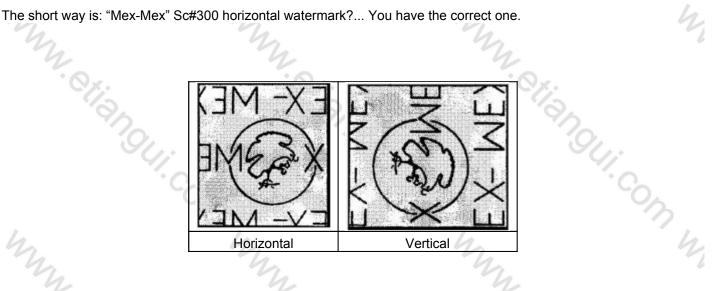

The short way is: "Mex-Mex" Sc#300 horizontal watermark?... You have the correct one.

UV glare sample of non-luminescent paper 2, fluorescent paper 4 and phosphorescent paper 8:

We recommend using the classification guide for this series, which you can download for free here