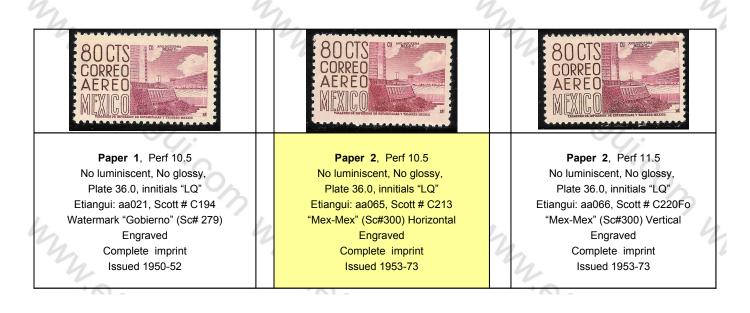

To correctly identify this piece, it is necessary to be able to differentiate it from 23 stamps that are very similar, but differ in: luminescence, plate size, perforation, imprint, printing technique, and watermark; these stamps (the one shaded in yellow is the one we are referring to) are the following: