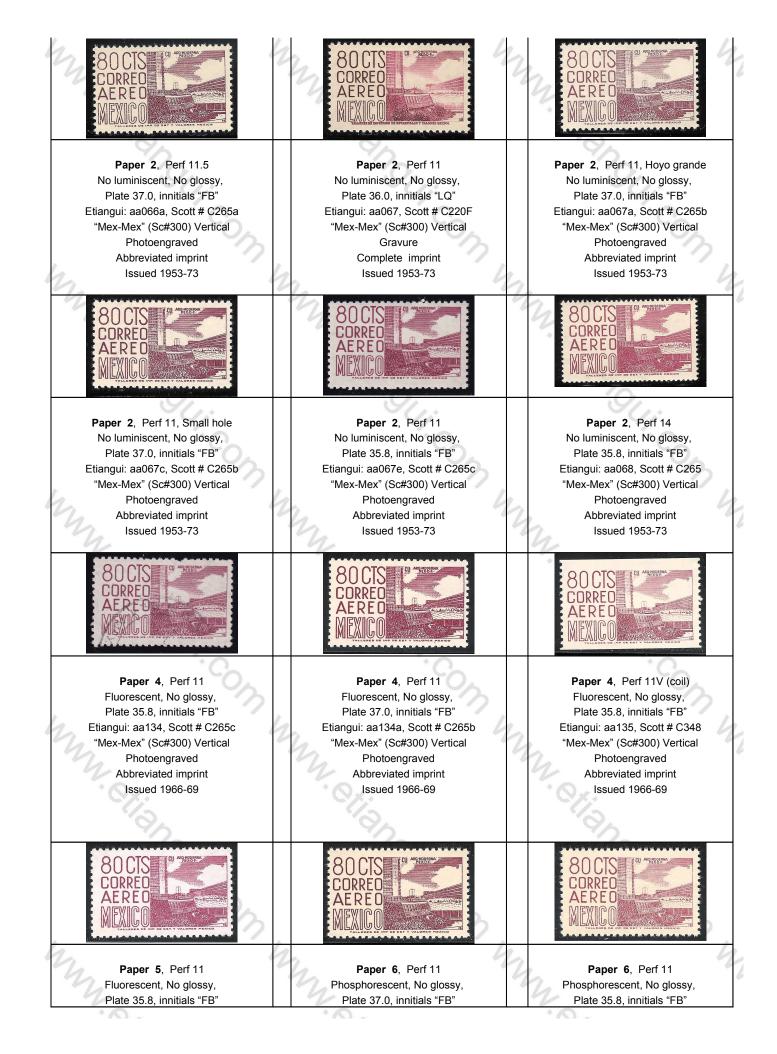

To correctly identify this piece, it is necessary to be able to differentiate it from 23 stamps that are very similar, but differ in: luminescence, plate size, perforation, imprint, printing technique, and watermark; these stamps (the one shaded in yellow is the one we are referring to) are the following: