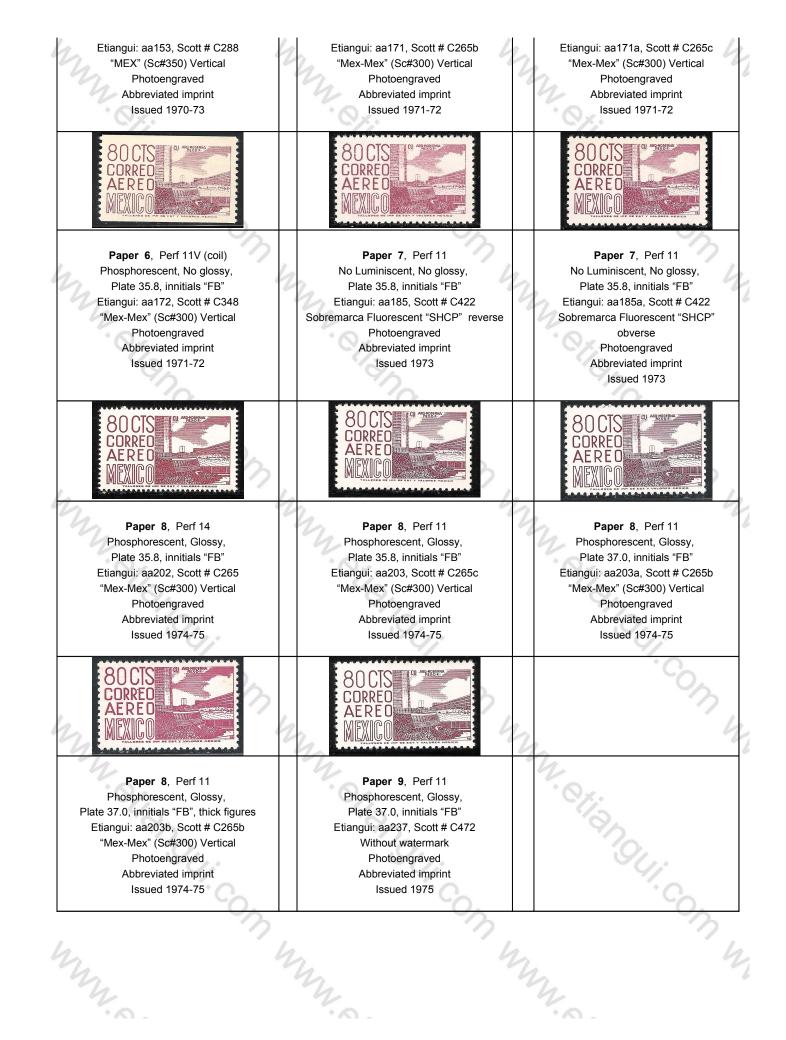

To correctly identify this piece, it is necessary to be able to differentiate it from 23 stamps that are very similar, but differ in: luminescence, plate size, perforation, imprint, printing technique, and watermark; these stamps (the one shaded in yellow is the one we are referring to) are the following: