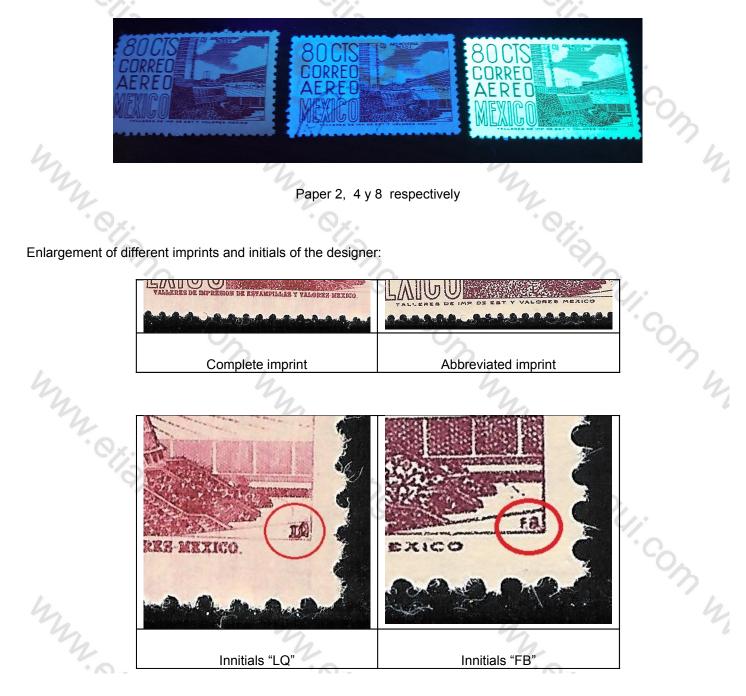

74

Man Olianoui. Com Ma Ciudad Universitaria \$ 0.80 airmail, No luminiscent, paper # 2 perforation 10.5, plate 36.0, innitials "LQ" imprint complete, engraved Watermark "Mex-Mex" etiangui # aa065 Scott# C213 Print run: unknown Estimated value based on published transactions, from \$ 90 to \$ 140 USD as of 2024

The short way is: "Mex-Mex" Sc#300 horizontal watermark?... You have the correct one.

UV glare sample of non-luminescent paper 2, fluorescent paper 4 and phosphorescent paper 8:

We recommend using the classification guide for this series, which you can download for free here